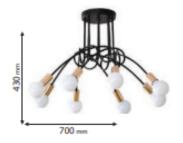

## **DIMENSIONS** »

| Catalogue number | Diameter<br>(mm) | Height<br>(mm) |
|------------------|------------------|----------------|
| 955MYA8          | 700              | 430            |
| 955MYA5          | 600              | 400            |
| 955MYA3          | 500              | 400            |