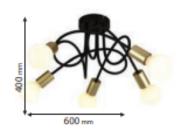

### **PRODUCT DETAILS** »

| Catalogue<br>number | Туре         | Lamp holder | Material: | Colour body | Barcode       |
|---------------------|--------------|-------------|-----------|-------------|---------------|
| 955MYA8             | Ceiling lamp | 8xE27       | Metal     | Black/Gold  | 3800131245540 |
| 955MYA5             | Ceiling lamp | 5xE27       | Metal     | Black/Gold  | 3800131245533 |
| 955MYA3             | Ceiling lamp | 3xE27       | Metal     | Black/Gold  | 3800131245526 |

## **DIMENSIONS** »

| Catalogue number | Diameter<br>(mm) | Height<br>(mm) |
|------------------|------------------|----------------|
| 955MYA8          | 700              | 430            |
| 955MYA5          | 600              | 400            |
| 955MYA3          | 500              | 400            |