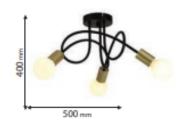

### **PRODUCT DETAILS** »

| Catalogue<br>number | Туре         | Lamp holder | Material: | Colour body | Barcode       |
|---------------------|--------------|-------------|-----------|-------------|---------------|
| 955MYA8             | Ceiling lamp | 8xE27       | Metal     | Black/Gold  | 3800131245540 |
| 955MYA5             | Ceiling lamp | 5xE27       | Metal     | Black/Gold  | 3800131245533 |
| 955MYA3             | Ceiling lamp | 3xE27       | Metal     | Black/Gold  | 3800131245526 |

## **DIMENSIONS** »

| Catalogue number | Diameter<br>(mm) | Height<br>(mm) |
|------------------|------------------|----------------|
| 955MYA8          | 700              | 430            |
| 955MYA5          | 600              | 400            |
| 955MYA3          | 500              | 400            |