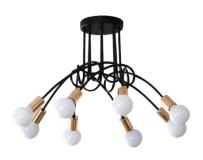

### **PRODUCT DETAILS** »

| Catalogue<br>number | Туре         | Lamp holder | Material: | Colour body | Barcode       |
|---------------------|--------------|-------------|-----------|-------------|---------------|
| 955MYA8             | Ceiling lamp | 8xE27       | Metal     | Black/Gold  | 3800131245540 |
| 955MYA5             | Ceiling lamp | 5xE27       | Metal     | Black/Gold  | 3800131245533 |
| 955MYA3             | Ceiling lamp | 3xE27       | Metal     | Black/Gold  | 3800131245526 |