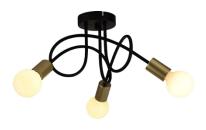

### **PRODUCT DETAILS** »

| Catalogue<br>number | Туре         | Lamp holder | Material: | Colour body | Barcode       |
|---------------------|--------------|-------------|-----------|-------------|---------------|
| 955MYA8             | Ceiling lamp | 8xE27       | Metal     | Black/Gold  | 3800131245540 |
| 955MYA5             | Ceiling lamp | 5xE27       | Metal     | Black/Gold  | 3800131245533 |
| 955MYA3             | Ceiling lamp | 3xE27       | Metal     | Black/Gold  | 3800131245526 |