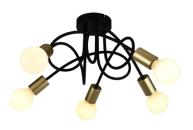

### **PRODUCT DETAILS** »

| Catalogue<br>number | Туре         | Lamp holder | Material: | Colour body | Barcode       |
|---------------------|--------------|-------------|-----------|-------------|---------------|
| 955MYA8             | Ceiling lamp | 8xE27       | Metal     | Black/Gold  | 3800131245540 |
| 955MYA5             | Ceiling lamp | 5xE27       | Metal     | Black/Gold  | 3800131245533 |
| 955MYA3             | Ceiling lamp | 3xE27       | Metal     | Black/Gold  | 3800131245526 |